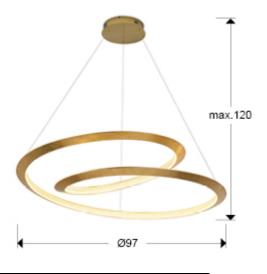

### SIZES

Sizes: Ø 97.0 1 25.0 cm

Height when installed: 75.0/ max. 130.0 cm

Weight: 3.6 Kg