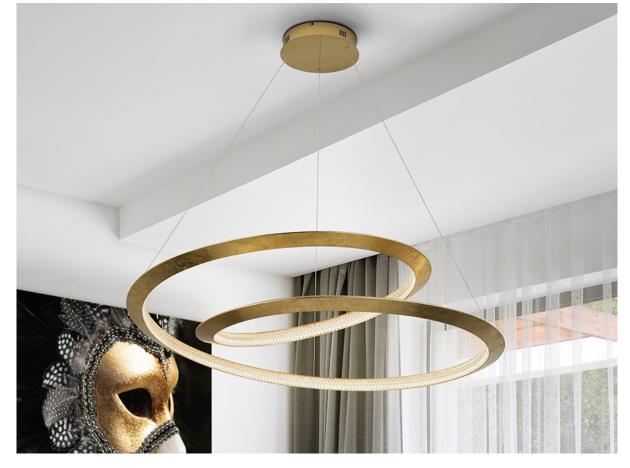

# Eternity Pendants

165839

Lamp made of meetal, curved edge finished in golden leaves and golden canopy. Diffuser of clear acrylic pieces. 64W LED. 3,588 lm. 3,000 K.

This product includes LED drivers with 0-10V dimming. To use with a wall switch, use only this type of dimmers. Any other would damage the LED driver · This lamp is supplied with GRAVITY TOGGLES, to improve ceiling

# ADDITIONAL INFORMATION

Material:Metal, aluminium, acrylic Finish: Golden, gold leaves, clear